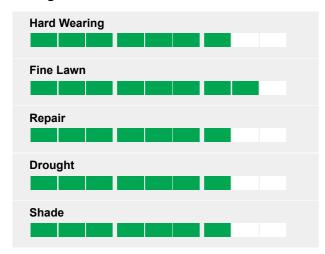

## **Ratings**

## **General Purpose**

General Purpose is an excellent all-round mixture with an outstanding appearance whilst being very hardwearing.

Using modern dwarf type perennial ryegrasses and red fescue, General Purpose produces a lawn of superior appearance whilst being very hardwearing. Vigorous roots strengthen the turf and give it superior resilience and durability.